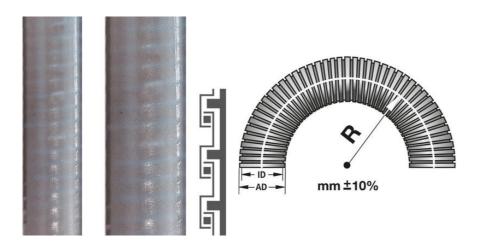

## **Profile**

## **SPECIFICATIONS**

| Diameter                    | 3/4"    |
|-----------------------------|---------|
| Dimensional Inner           | 21 mm   |
| Dimensional Outer           | 26,5 mm |
| Pack size                   | 50 m    |
| Approvals                   | VDE     |
| Color                       | Grey    |
| Bending Radius -10% Static  | 190     |
| Bending Radius -10% Dynamic | 475     |
| Temperature range from      | -25 °C  |
|                             |         |

| Temperature range to | 90 °C |
|----------------------|-------|
| Weight / M           | 0,44  |